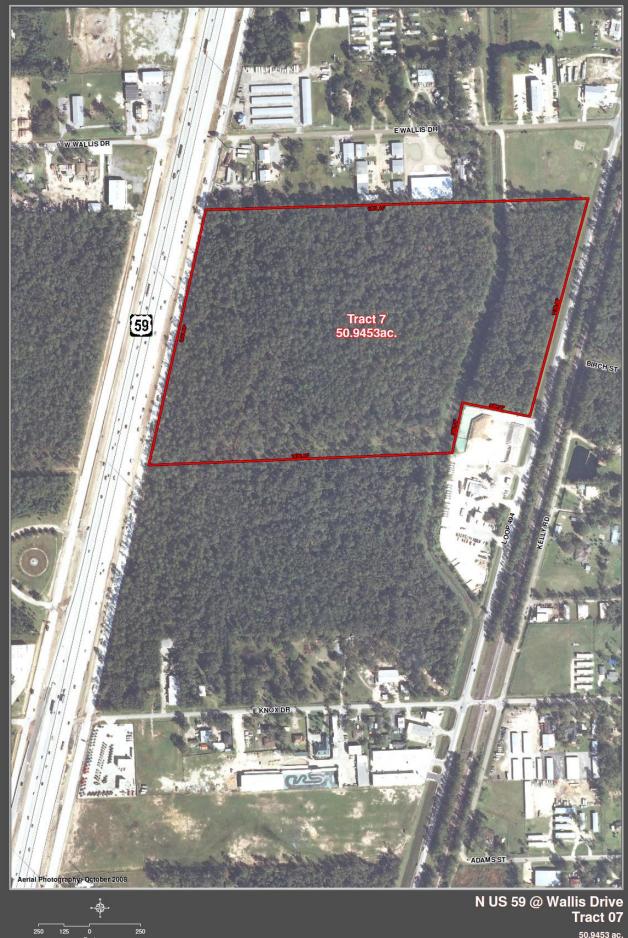

## **HENDRICKS INTERESTS**

TRACT NO. 7

**PROPERTY LOCATION:** On US-59 North of Northpark Drive between East Knox and

Wallis Drive.

**PROPERTY TYPE:** Undeveloped Acreage

**COUNTY:** Montgomery

**DESCRIPTION:** The property is rectangular in shape with 50.9453 acres.

**LOCATION:** The property is located approximately 21 miles north of the

Houston Central Business District. Travel north on US-59. Located on the east side of US-59 between East Knox and

Wallis Drive

**MAP REFERENCE:** 296P (Montgomery County)

**ACREAGE:** 50.9453 acres

**ZONING:** Property is located in an unincorporated area within

Montgomery County. No zoning authorities have been

established in this area.

**SCHOOL DISTRICT:** New Caney I.S.D.

of the Deed Records of Montgomery County, Texas.

**FRONTAGE:** The property has approximately 1,300 feet of frontage on the

east side of US-59 and 1,300 feet of frontage on the west side

of Loop 494.

**ACCESS:** The property can be accessed from US-59 and Loop 494.

**TOPOGRAPHY:** The tract is heavily wooded with predominantly pine timber

and slopes from a high point in the central area toward its

westerly and easterly boundaries.

**FLOODPLAIN**: According to current FEMA maps, a portion of the tract

adjacent to a tributary of Ben's Branch on the east side of the

Property is in the floodplain.

**SURROUNDING** 

**PROPERTY USE:** North - Bounded by residential and commercial tracts

West - Bounded by U.S. Highway 59 (Eastex

freeway frontage)

South - Bounded by mostly undeveloped timberland

East - Bounded by Loop 494 frontage

**EASEMENTS:** Subject to typical utility easements and building set-back

restrictions.

**WATER DISTRICT:** Porter MUD